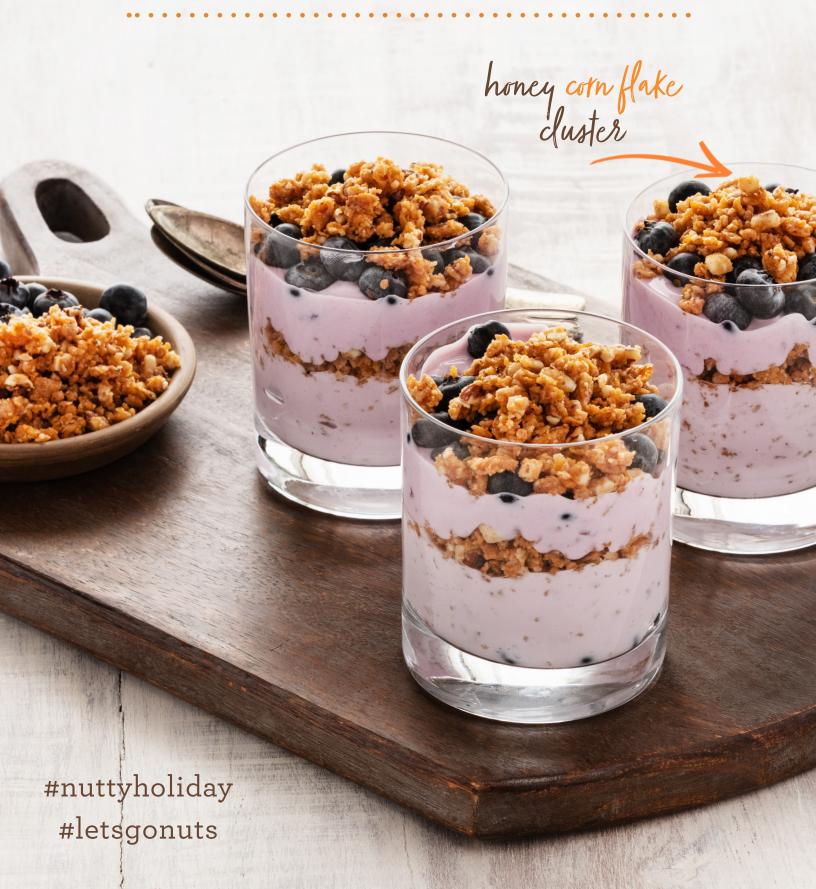

## PARKER PRODUCTS

Pack your holiday treats full of flavor and texture with Pralines, Granola, and Clusters.

Honey Corn Flake Cluster

NSA Pineapple Curry Granola\*

NSA Maple Cayenne Pepper Pecans\*

Orange Almond Cranberry Cluster